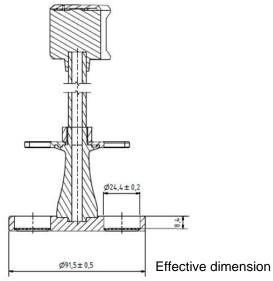

Part Automated Disintegration Basket

(for 6 Tubes)

Part Number 23130-01

Serial Number SK6.7750 - SK6.7759

| 3273       | 2                  | USP / Ph.Eur | Tolerances |
|------------|--------------------|--------------|------------|
| Dimensions | Bottom plate Ø     | 90.0 mm      | ± 2.0 mm   |
|            | Bottom thickness   | 6.75 mm      | ± 1.75 mm  |
|            | Distance to sieve  | 6.75 mm      | ± 1.75 mm  |
|            | 6 Holes Ø          | 24 mm        | ± 2.00 mm  |
| Material   | PMMA, POM, PVC, PA |              |            |
|            | ·                  | <u> </u>     |            |

The design of the basket-rack assembly may be varied somewhat, provided the specifications for the glass tubes and the screen mesh size are maintained. (separate Certificates for Glass tube #12514 and Sieve plate # 23440-01)