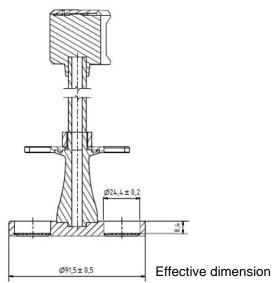

Part

Part Number

Serial Number

Automated Disintegration Basket (for 6 Tubes) 23130-01 SK6.7770 - SK6.7779

| 2572       |                    | USP / Ph.Eur | Tolerances |
|------------|--------------------|--------------|------------|
| Dimensions | Bottom plate Ø     | 90.0 mm      | ± 2.0 mm   |
|            | Bottom thickness   | 6.75 mm      | ± 1.75 mm  |
|            | Distance to sieve  | 6.75 mm      | ± 1.75 mm  |
|            | 6 Holes Ø          | 24 mm        | ± 2.00 mm  |
| Material   | PMMA, POM, PVC, PA |              |            |
|            |                    |              |            |